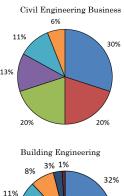

(Office) Yango

Percentage of Orders by Business

(as for 93st fiscal period)

Railway

16%

13%