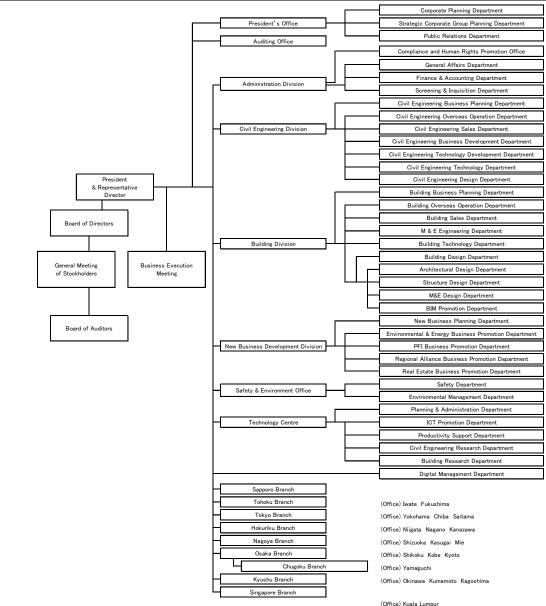

ecutive Officer** FUKUSHIMA Atsushi FUZIKAWA Tamotsu **Executive Officer** 

## **Affiliated Companies**

- Kenpan Co., Ltd. /Insurance agent
- 4-5-12 Hongoku-cho, Nihonbashi, Chuo-ku, Tokyo
- 〒103-0021 TEL: 03-3270-2163

SK creed Co., Ltd. / Construction, Architecture and Reform,

Management, Leasing and brokerage Real Estate

3-8-16 Iwamotocho, Chiyoda-ku, Tokyo

〒101-0032 TEL: 03-5822-7021

Star General Contractor Co., Ltd. / Architecture and Reform,

Civil Engineering, Construction of Machinery, others

1-11 Sakuragicho, Toyama, Toyama Prefecture

〒930-0082 TEL: 076-431-5571

### (Overseas Subsidiary)

Sato Kogyo (S) Pte. Ltd. (SINGAPORE) Sato Kogyo (M) Sdn. Bhd. (MALAYSIA) Sato Kogyo Bangkok Co., Ltd. (THAILAND) Sato Kogyo (CAMBODIA) Co., Ltd. (CAMBODIA)

## **Company Organization**



## Performance

|        |                              |            |              |              | (Uni       | t:Million Yen) |
|--------|------------------------------|------------|--------------|--------------|------------|----------------|
|        | FY                           | FY 89      | FY <b>90</b> | FY <b>91</b> | FY 92      | FY 93          |
|        | From                         | 2018.07.01 | 2019.07.01   | 2020. 07. 01 | 2021.07.01 | 2022.07.01     |
| Period | То                           | 2019.06.30 | 2020.06.30   | 2021.06.30   | 2022.06.30 | 2023. 06. 30   |
|        |                              |            |              |              |            |                |
|        | ed Orders<br>onsolidated)    | 170, 875   | 120, 663     | 131, 721     | 183, 68