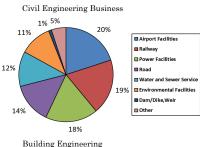

sidiary)

Sato Kogyo (S) Pte. Ltd. (SINGAPORE) Sato Kogyo (M) Sdn. Bhd. (MALAYSIA) Sato Kogyo Bangkok Co., Ltd. (THAILAND) Sato Kogyo (CAMBODIA) Co., Ltd. (CAMBODIA)

# **Company Organization**



# Performance

# (Unit: Million Yen)

FY 90

### FY 86 FY 87 FY 88 FY 89 2015.07.01 2016.07.01 2017. 07. 01 2018.07.01 2019.07.01 From Period 2020.06.30 2016.06.30 2017.06.30 2018. 06. 30 То 2019.06.30 120,663 142, 189 131,010 166, 202 170, 875 Secured Orders 133, 377 139, 623 131, 687 125, 575 139, 350 Revenue 2.811 Operating Profit 634 2, 158 3.480 3, 186 532 2.468 3, 544 3, 551 Ordinary Profit 3, 670 4, 032 291 1.588 3.531 Profit and Loss for the period 2. 289 Orders carried forward 205, 925 203, 559 244, 186 275, 711 256, 751

### Percentage of Orders by Business (as for 90st fiscal period)





# Offices

| (Head Office) Head Office / 4-12-19 Nihonbashi Honcho, Chuo-ku, Tokyo                                                                    | ( <b>Nagoya Branch</b> )<br>Nagoya Branch | /1-2-3 Izumi, Higashi-ku, Nagoya                                                                                                   |
|------------------------------------------------------------------------------------------------------------------------------------------|-------------------------------------------|------------------------------------------------------------------------------------------------------------------------------------|
| $\mp$ 103-8639 TEL: 03-3661-0502 Technical Research Institute $\diagup$ 14-10 Aoyama Morinosato, Atsugi $\mp$ 243-0123 TEL: 046-270-3091 | Shizuoka