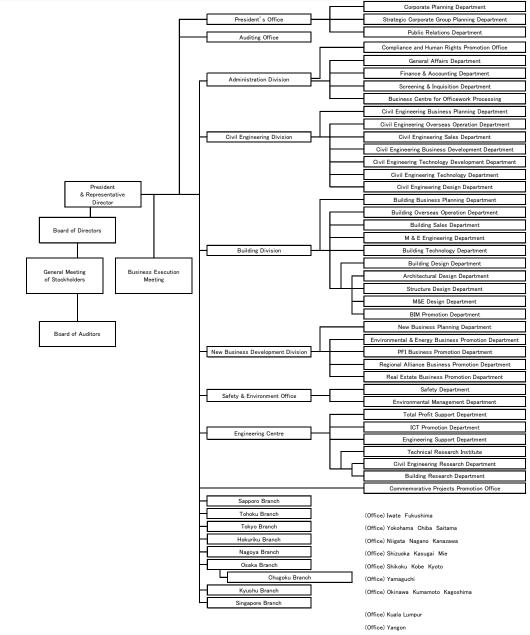

| Executive Officer             | KUWABARA Tsugushi  |  |  |

# **Affiliated Companies**

Kenpan Co., Ltd. /Insurance agent

4-5-12 Hongoku-cho, Nihonbashi, Chuo-ku, Tokyo

〒103-0021 TEL: 03-3270-2163

SK creed Co., Ltd. / Construction, Architecture and Reform,

Sales, Leasing and brokerage Real Estate

3-8-16 Iwamotocho, Chiyoda-ku, Tokyo

〒101-0032 TEL: 03-5822-7021

Star General Contractor Co., Ltd. / Architecture and Reform,

Civil Engineering, Construction of Machinery, others

1-11 Sakuragicho, Toyama, Toyama Prefecture

〒930-0082 TEL: 076-431-5571

### (Overseas Subsidiary)

Sato Kogyo (S) Pte. Ltd. (SINGAPORE) Sato Kogyo (M) Sdn. Bhd. (MALAYSIA) Sato Kogyo Bangkok Co., Ltd. (THAILAND) Sato Kogyo (CAMBODIA) Co., Ltd. (CAMBODIA)

# **Company Organization**



# Performance

# (Unit: Million Yen)

FY 90

### FY 86 FY 87 FY 88 FY 89 2015.07.01 2016.07.01 2017. 07. 01 2018.07.01 2019.07.01 From Period 2020.06.30 2016.06.30 2017.06.30 2018. 06. 30 То 2019.06.30 120,663 142, 189 131,010 166, 202 170, 875 Secured Orders 133, 377 139, 623 131, 687 125, 575 139, 350 Revenue 2.811 Operating Profit 634 2, 158 3.480 3, 186 532 2.468 3, 544 3, 551 Ordinary Profit 3, 670 4, 032 291 1.588 3.531 Profit and Loss for the period 2. 289 Orders carried forward 205, 925 203, 559 244, 186 275, 711 256, 751

### Percentage of Orders by Business (as for 90st fiscal period)





# Offices

| (Head Office) Head Office / 4-12-19 Nihonbashi Honcho, Chuo-ku, Tokyo                                                                    | ( <b>Nagoya Branch</b> )<br>Nagoya Bran