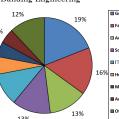

diary)

Sato Kogyo (S) Pte. Ltd. (SINGAPORE) Sato Kogyo (M) Sdn. Bhd. (MALAYSIA) Sato Kogyo Bangkok Co., Ltd. (THAILAND) Sato Kogyo (CAMBODIA) Co., Ltd. (CAMBODIA)

# **Company Organization**



# Performance

# (Unit: Million Yen)

FY 90

### FY 86 FY 87 FY 88 FY 89 2015.07.01 2016.07.01 2017. 07. 01 2018.07.01 2019.07.01 From Period 2020.06.30 2016.06.30 2017.06.30 2018. 06. 30 То 2019.06.30 120,663 142, 189 131,010 166, 202 170, 875 Secured Orders 133, 377 139, 623 131, 687 125, 575 139, 350 Revenue 2.811 Operating Profit 634 2, 158 3.480 3, 186 532 2.468 3, 544 3, 551 Ordinary Profit 3, 670 4, 032 291 1.588 3.531 Profit and Loss for the period 2. 289 Orders carried forward 205, 925 203, 559 244, 186 275, 711 256, 751

### Percentage of Orders by Business (as for 90st fiscal period)





# Offices

| (Head Office) Head Office / 4-12-19 Nihonbashi Honcho, Chuo-ku, Tokyo                                                                    | ( <b>Nagoya Branch</b> )<br>Nagoya Branch | /1-2-3 Izumi, Higashi-ku, Nagoya                                                                                                   |
|------------------------------------------------------------------------------------------------------------------------------------------|-------------------------------------------|------------------------------------------------------------------------------------------------------------------------------------|
| $\mp$ 103-8639 TEL: 03-3661-0502 Technical Research Institute $\diagup$ 14-10 Aoyama Morinosato, Atsugi $\mp$ 243-0123 TEL: 046-270-3091 | Shizuoka O