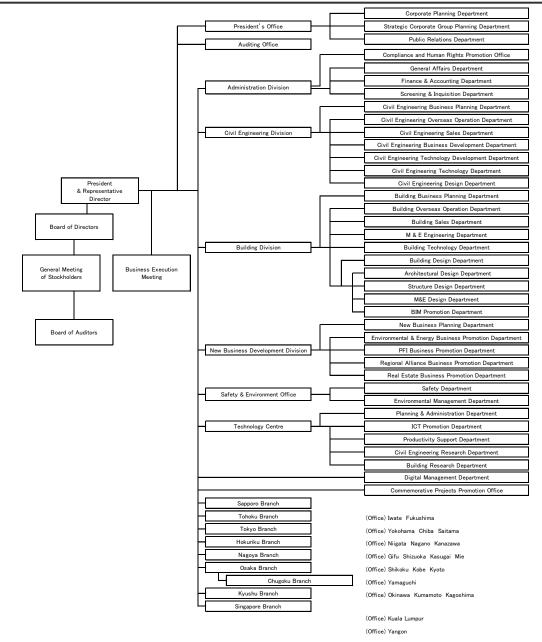

|                               |                    |  |  |  |  |  |  |

# Affiliated Companies

Kenpan Co., Ltd. /Insurance agent

4-5-12 Hongoku-cho, Nihonbashi, Chuo-ku, Tokyo

〒103-0021 TEL: 03-3270-2163

SK creed Co., Ltd. / Construction, Architecture and Reform,

Sales, Leasing and brokerage Real Estate

3-8-16 Iwamotocho, Chiyoda-ku, Tokyo

〒101-0032 TEL: 03-5822-7021

Star General Contractor Co., Ltd. / Architecture and Reform,

Civil Engineering, Construction of Machinery, others

1-11 Sakuragicho, Toyama, Toyama Prefecture

〒930-0082 TEL: 076-431-5571

#### (Overseas Subsidiary)

Sato Kogyo (S) Pte. Ltd. (SINGAPORE)
Sato Kogyo (M) Sdn. Bhd. (MALAYSIA)
Sato Kogyo Bangkok Co., Ltd. (THAILAND)
Sato Kogyo (CAMBODIA) Co., Ltd. (CAMBODIA)

# **Company Organization**



#### Performance

| +      | +                            |              |              |              |              | (Unit: Million Yen) |    |
|--------|------------------------------|--------------|--------------|--------------|--------------|---------------------|----|
|        | FY                           | FY 87        | FY 88        | FY 89        | FY 90        | FY 91               |    |
|        | From                         | 2016. 07. 01 | 2017. 07. 01 | 2018. 07. 01 | 2019. 07. 01 | 2020. 07. 01        |    |
| Period | То                           | 2017. 06. 30 | 2018. 06. 30 | 2019. 06. 30 | 2020. 06. 30 | 2021. 06. 30        | :  |
|        |                              |              |              |              |              |                     |    |
|